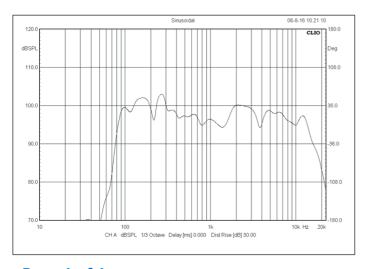

# Frequency Response & SPL Diagrams:

### Specification:

| Model              | CSK-610X                                             |
|--------------------|------------------------------------------------------|
| Description        | 6" Dual Cone Ceiling Speaker                         |
| Rated Power Output | 10W-6W-3W                                            |
| Line Input         | 100V or 70V                                          |
| Frequency Response | 110-18KHz                                            |
| SPL(@1W/m)         | 92dB                                                 |
| Speaker Unit       | 6" full range dual cone woofer                       |
| <b>Cutout Size</b> | 195mm                                                |
| Dimension          | 230(D)×85(H)mm                                       |
| Material           | ABS enclosure and metal grille in white              |
| Mounting Way       | Flush mount in-ceiling quick and secure installation |
| Weight             | 0.9kg                                                |