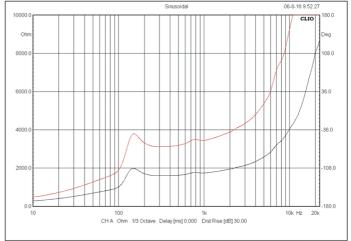

|
| Line Input         | 100V or 70V                                          |
| Frequency Response | 110-18KHz                                            |
| SPL(@1W/m)         | 92dB                                                 |
| Speaker Unit       | 6" full range dual cone woofer                       |
| <b>Cutout Size</b> | 195mm                                                |
| Dimension          | 230(D)×85(H)mm                                       |
| Material           | ABS enclosure and metal grille in white              |
| Mounting Way       | Flush mount in-ceiling quick and secure installation |
| Weight             | 0.9kg                                                |

## **Dimension & Mounting:**



# Frequency Response & SPL Diagrams: