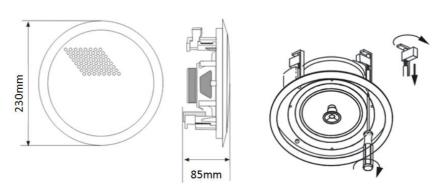

## **Dimension & Mounting:**

### Specification:

| Model              | CSK-610X                                             |
|--------------------|------------------------------------------------------|
| Description        | 6" Dual Cone Ceiling Speaker                         |
| Rated Power Output | 10W-6W-3W                                            |
| Line Input         | 100V or 70V                                          |
| Frequency Response | 110-18KHz                                            |
| SPL(@1W/m)         | 92dB                                                 |
| Speaker Unit       | 6" full range dual cone woofer                       |
| <b>Cutout Size</b> | 195mm                                                |
| Dimension          | 230(D)×85(H)mm                                       |
| Material           | ABS enclosure and metal grille in white              |
| Mounting Way       | Flush mount in-ceiling quick and secure installation |
| Weight             | 0.9kg                                                |