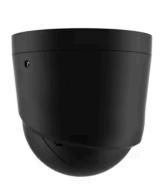

# TurretCam (8 Mp/2.8 mm)

Wired Al-powered security IP camera with a 110° viewing angle, IR, TrueWDR, microphone, and PoE/12 V. For outdoor and indoor use.

| Storage                                                                                                       |
|---------------------------------------------------------------------------------------------------------------|
|                                                                                                               |
| NVR                                                                                                           |
| Hard drive with a capacity of up to 16 TB (SATA connectivity, 3.5" size). Memory storage device not included. |
| microSD                                                                                                       |
| Up to 256 GB. Memory storage device not included.                                                             |
|                                                                                                               |
| Video codecs                                                                                                  |
| H.265                                                                                                         |
| H.264                                                                                                         |
|                                                                                                               |
| Dynamic range                                                                                                 |
| True WDR                                                                                                      |
|                                                                                                               |
|                                                                                                               |
|                                                                                                               |
|                                                                                                               |
| Communication channel                                                                                         |
|                                                                                                               |
| Ethernet                                                                                                      |
| up to 100 Mbps                                                                                                |

### Colours

Black

White