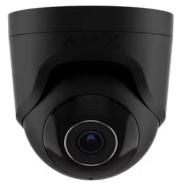

# TurretCam (8 Mp/2.8 mm)

Wired Al-powered security IP camera with a 110° viewing angle, IR, TrueWDR, microphone, and PoE/12 V. For outdoor and indoor use.

| Storage                                                                                                       |
|---------------------------------------------------------------------------------------------------------------|
|                                                                                                               |
| NVR                                                                                                           |
| Hard drive with a capacity of up to 16 TB (SATA connectivity, 3.5" size). Memory storage device not included. |
| microSD                                                                                                       |
| Up to 256 GB. Memory storage device not included.                                                             |
|                                                                                                               |
| Video codecs                                                                                                  |
| H.265                                                                                                         |
| H.264                                                                                                         |
|                                                                                                               |
| Dynamic range                                                                                                 |
| True WDR                                                                                                      |
|                                                                                                               |
|                                                                                                               |
|                                                                                                               |
|                                                                                                               |
| Communication channel                                                                                         |
|                                                                                                               |
| Ethernet                                                                                                      |
| up to 100 Mbps                                                                                                |

### Colours

Black

White