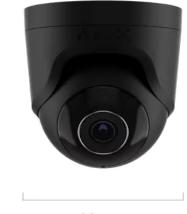

# TurretCam (8 Mp/2.8 mm)

Wired Al-powered security IP camera with a 110° viewing angle, IR, TrueWDR, microphone, and PoE/12 V. For outdoor and indoor use.

| Storage                                                                                                       |
|---------------------------------------------------------------------------------------------------------------|
|                                                                                                               |
| NVR                                                                                                           |
| Hard drive with a capacity of up to 16 TB (SATA connectivity, 3.5" size). Memory storage device not included. |
| microSD                                                                                                       |
| Up to 256 GB. Memory storage device not included.                                                             |
|                                                                                                               |
| Video codecs                                                                                                  |
| H.265                                                                                                         |
| H.264                                                                                                         |
|                                                                                                               |
| Dynamic range                                                                                                 |
| True WDR                                                                                                      |
|                                                                                                               |
|                                                                                                               |
|                                                                                                               |
|                                                                                                               |
| Communication channel                                                                                         |
|                                                                                                               |
| Ethernet                                                                                                      |
| up to 100 Mbps                                                                                                |

### Colours

Black

White