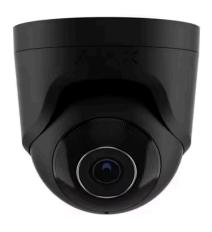

# TurretCam (8 Mp/2.8 mm)

Wired Al-powered security IP camera with a 110° viewing angle, IR, TrueWDR, microphone, and PoE/12 V. For outdoor and indoor use.

| Storage                                                                                                       |
|---------------------------------------------------------------------------------------------------------------|
|                                                                                                               |
| NVR                                                                                                           |
| Hard drive with a capacity of up to 16 TB (SATA connectivity, 3.5" size). Memory storage device not included. |
| microSD                                                                                                       |
| Up to 256 GB. Memory storage device not included.                                                             |
|                                                                                                               |
| Video codecs                                                                                                  |
| H.265                                                                                                         |
| H.264                                                                                                         |
|                                                                                                               |
| Dynamic range                                                                                                 |
| True WDR                                                                                                      |
|                                                                                                               |
|                                                                                                               |
|                                                                                                               |
|                                                                                                               |
| Communication channel                                                                                         |
|                                                                                                               |
| Ethernet                                                                                                      |
| up to 100 Mbps                                                                                                |

### Colours

Black

White