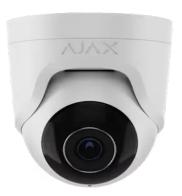

# TurretCam (8 Mp/2.8 mm)

Wired Al-powered security IP camera with a 110° viewing angle, IR, TrueWDR, microphone, and PoE/12 V. For outdoor and indoor use.

| Storage                                                                                                       |
|---------------------------------------------------------------------------------------------------------------|
|                                                                                                               |
| NVR                                                                                                           |
| Hard drive with a capacity of up to 16 TB (SATA connectivity, 3.5" size). Memory storage device not included. |
| microSD                                                                                                       |
| Up to 256 GB. Memory storage device not included.                                                             |
|                                                                                                               |
| Video codecs                                                                                                  |
| H.265                                                                                                         |
| H.264                                                                                                         |
|                                                                                                               |
| Dynamic range                                                                                                 |
| True WDR                                                                                                      |
|                                                                                                               |
|                                                                                                               |
|                                                                                                               |
|                                                                                                               |
| Communication channel                                                                                         |
|                                                                                                               |
| Ethernet                                                                                                      |
| up to 100 Mbps                                                                                                |

### Colours

Black

White