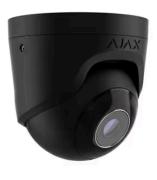

# TurretCam (8 Mp/2.8 mm)

Wired Al-powered security IP camera with a 110° viewing angle, IR, TrueWDR, microphone, and PoE/12 V. For outdoor and indoor use.

| Storage                                                                                                       |
|---------------------------------------------------------------------------------------------------------------|
|                                                                                                               |
| NVR                                                                                                           |
| Hard drive with a capacity of up to 16 TB (SATA connectivity, 3.5" size). Memory storage device not included. |
| microSD                                                                                                       |
| Up to 256 GB. Memory storage device not included.                                                             |
|                                                                                                               |
| Video codecs                                                                                                  |
| H.265                                                                                                         |
| H.264                                                                                                         |
|                                                                                                               |
| Dynamic range                                                                                                 |
| True WDR                                                                                                      |
|                                                                                                               |
|                                                                                                               |
|                                                                                                               |
|                                                                                                               |
| Communication channel                                                                                         |
|                                                                                                               |
| Ethernet                                                                                                      |
| up to 100 Mbps                                                                                                |

### Colours

Black

White